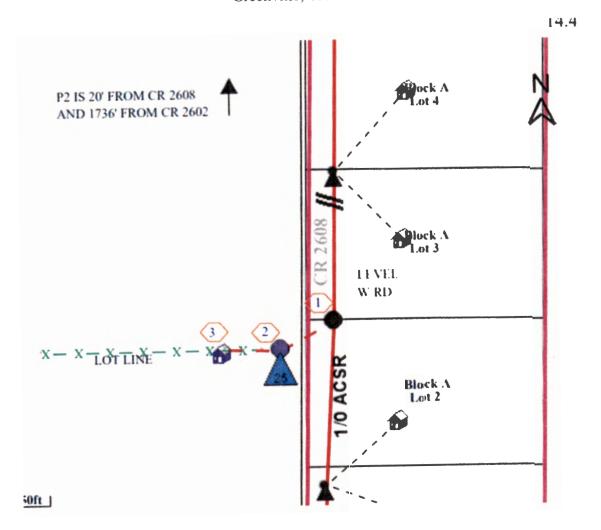

## Greetings:

Farmers Electric Cooperative, Inc. is requesting permission to construct electrical power distribution facilities which will cross County Road <u>2608</u>.

Site location map/construction sketches are attached. The construction sketch details the proposed work. The proposed electrical service will be constructed:

| <ul> <li>✓ Overhead - All road crossings will have a minimum vertical clearance of 22 feet.</li> <li>☐ Underground - All underground bore crossings are PVC encased 4' of coverage from he lowest point of the Right of Way.</li> </ul> |
|-----------------------------------------------------------------------------------------------------------------------------------------------------------------------------------------------------------------------------------------|
| f you have any questions, please contact me at any time.                                                                                                                                                                                |
| Sincerely,                                                                                                                                                                                                                              |
| Shaya Smith ssmith@farmerselectric.coop Engineering Coordinator                                                                                                                                                                         |
| Enclosures                                                                                                                                                                                                                              |
| County Approval Section:                                                                                                                                                                                                                |
| Approved: Denied:                                                                                                                                                                                                                       |